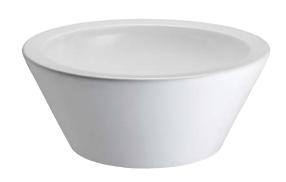

## MARINA VESSEL

Cat. No.

Basin Diameter: 17-1/2"
Base Diameter: 11"
Above Counter Height: 8"

Flange: 2-1/2" round X 2" Deep

\*Please do NOT drill hole without template or actual product.