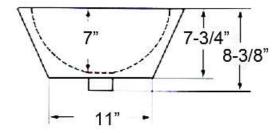

## MARINA VESSEL

Cat. No.

Basin Diameter: 17-1/2"
Base Diameter: 11"
Above Counter Height: 8"

Flange: 2-1/2" round X 2" Deep

\*Please do NOT drill hole without template or actual product.

## **Interior Dimensions:**

Basin Interior:  $14-\frac{3}{4}$ " x  $14-\frac{3}{4}$ " Basin Depth:  $7-\frac{1}{2}$ "