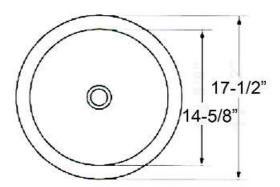

## MARINA VESSEL

Cat. No.

Basin Diameter: 17-1/2"
Base Diameter: 11"
Above Counter Height: 8"

Flange: 2-1/2" round X 2" Deep

\*Please do NOT drill hole without template or actual product.